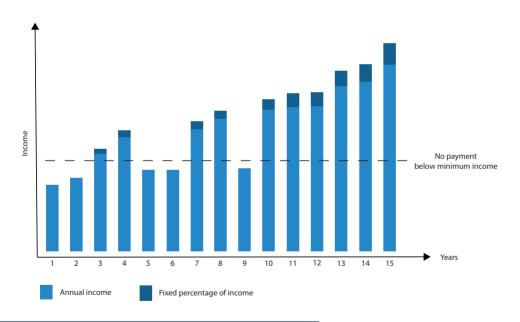

#### How does it works?

- Focus on your education, we cover your training fees.
- Redemption starts after successful career entry at a minimum income of € 30,000 p.a.. You will pay a fixed percentage of your gross income over 11 payment years (e.g. 11% for €110,000 training costs).